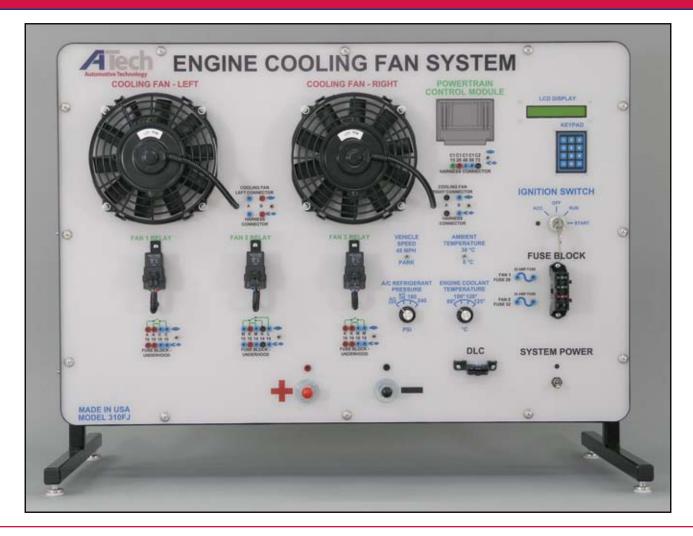

## **Engine Cooling Fan System (model 310FJ)**



## **Features:**

- Presents the live operation and study of a late-model System
- New-model vehicle components and connectors
- Capable of actual service manual test procedures
- Connects to Tech 2<sup>TM</sup> scan tool from DLC connector (Tech 2<sup>TM</sup> not included)
- Faults can be inserted via keypad, local computer, or ATech Network System (ANS)
- Includes internal power supply for fault activation
- Power provided by 12 VDC battery or external power supply (option available)
- Courseware Included (Student Manual, Instructor Guide, Service Manual Information)

## **Call Now to Place your Order (Press 2 for Sales)**

ATech Training, Inc.
12290 Chandler Drive • Walton, KY 41094
Toll Free: 1-888-738-9924
Phone: 859-485-7229 • Fax: 859-485-7299

E-mail: sales@atechtraining.com www