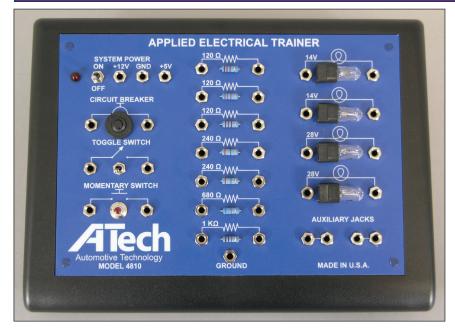

## **Applied Electrical Trainer (model 4810)**

Optional Storage Case Available.

The Applied Electrical Trainer presents the study of electricity and electrical circuits. This training unit also has the flexibility to allow instructors to create their own circuits and/or tests for measurement and evaluation.

Optional Submounts and Storage Case available.

The Applied Electrical Trainer contains the following components and capabilities:

- Connector wires in three colors
- Auxiliary jacks for optional submounts
- Includes Student Manual and Instructor Guide

- Voltage
- Current
- Resistance
- Series Circuits
- Parallel Circuits
- Series-Parallel Circuits
- Power
- Voltage Drop
- Diagnostic Testing
- Meter Usage Including Prefix Conversion
- Ohm's Law Relationships / Calculations