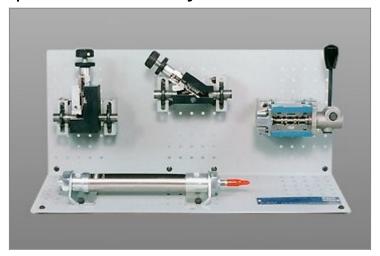

## Hydraulic Component Cutaway Set

Model: 710

DAC Worldwide's Hydraulic Component Cutaway Set (710) is a tabletop assortment of industrial hydraulic components that have been modified for classroom use as training aids.

Supplied components include:

- 4-Way, 3-position, Lever-Operated, Directional Control Valve
- Pressure Relief Valve (cartridge-type)
- Flow Control Valve (cartridge-type)
- Double-Acting Cylinder

## **PRODUCT DIMENSIONS** 25lbs. (12kg)

INCLUDES Includes (1) DCV, (1) Pressure Relief Valve, (1) Flow Control valve, (1) Double Acting Cylinder

Address

Contacts

DAC Worldwide 3 Killdeer Court, Suite #301 email: contact@dacworldwide.com phone: (800) 662 5877