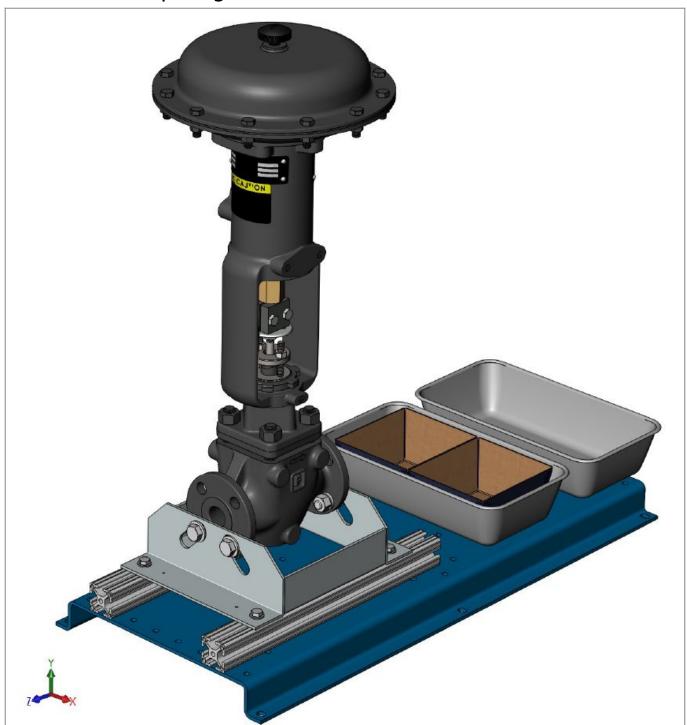

# Enhanced Diaphragm Valve Dissectible

Model: 255KE

DAC Worldwide's Enhanced Diaphragm Valve Dissectible (255KE) is a realistic, hands-on valve sample that supports realistic classroom training in the disassembly, inspection, and reassembly of a full-size industrial diaphragm-actuated control valve as used in industrial process systems of all kinds. Additionally, the valve sample enhances training related to the operation, design, and maintenance of these common final control elements. Valve and actuator examples from a well-known US manufacturer are chosen for industrial training relevancy.

This "enhanced" dissectible package includes:

- 8-piece Replacement Parts Kit
- 5-piece Parts Organization Storage Tray
- Manufacturer's Manual
- Orientation and Exploded View Chart

This professionally-re-manufactured, heavy-duty, durably-coated, and fully-detailed teaching aid will provide years of service in the training lab or classroom.

#### **FEATURES & SPECIFICATIONS**

- Re-manufactured, 0.75-in. 1.5-in. nominal size, industrial-duty, pneumatically-operated, control valve
- Common valve makes and models by well-known US manufacturers are chosen for industrial relevancy
- Cleaning, priming, and painting using powder coating and a high-durability, urethane coating
- Replacement, plated hardware, where necessary
- All original gaskets, seals, and seats included
- 8-piece Replacement Parts Kit
- 5-piece Parts Organization Storage Tray
- Manufacturer's Manual
- Orientation and Exploded View Chart
- Welded, formed-steel, powder-coated, mounting weldment with provision for tabletop mounting or mounting on an optional baseplate and stabilization assembly
- Provision for mounting on related optional bench, workstation, display, and storage rack products