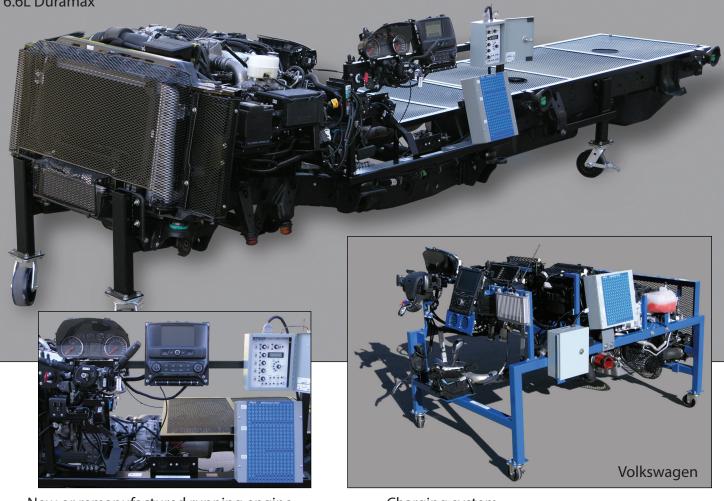

## **Diesel Engine Performance Trainer (model 650D)**

- New or remanufactured running engine
- Powder-coated frame
- Heavy duty casters
- Vibration control engine mounting
- Radiator cooling system with expansion tank .
- Turbo intercooler
- Clutch drive fan with belt and pulleys
- Instrument panel
- Throttle control
- Diesel particulate filter (select models)

- Charging system •
- Starting system
- Battery
- Fuel cell •
- Electronic control module •
- Electronic data link •
- Urea SCR diesel exhaust fluid (select models) •
- EGR (select models)
- Diesel oxidation catalyst (select models)