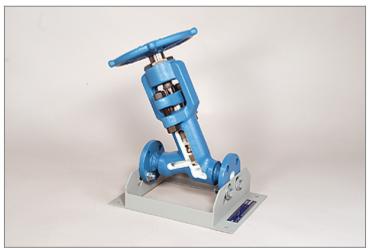

# Y-Type Globe Valve Cutaway, 2" - 2<sup>1</sup>/<sub>2</sub>"

# Model: 262

DAC Worldwide's Y-Type Globe Valve Cutaway, 2" - 2½" (262) allows for convenient classroom training in the operation, construction, and maintenance of industrial Y-type globe valves. Though carefully-planned sectioning and color-coding, the complete internal configuration of the valve is exposed and showcased. Seal features and hardware locations have been retained, allowing for "hands-on" training in maintenance.

## FEATURES & SPECIFICATIONS

- Sectioning of actual hardware (common valve makes and models chosen for industrial relevancy.)
- Cleaning, priming, and painting using a high-durability, urethane coating.
- Color-coding of valve body, internal surfaces, seat, and closure devices, using contrast colors.
- Replacement, plated hardware, where needed.
- All gaskets, seals, and seats shown.
- Welded, heavy-gauge, formed-steel, mounting stand with provision for tabletop mounting.
- Provision for mounting on related bench, workstation and storage rack products.