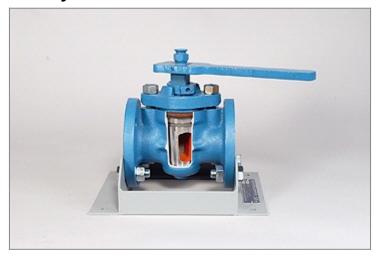

# Plug Valve Cutaway, 2" - 2½"

Model: 259

DAC Worldwide's Plug Valve Cutaway, 2" - 2½" (259) allows for convenient classroom training in the operation, construction, and maintenance of an industrial plug valve. Through carefully planned sectioning and color-coding, the complete internal configuration of the valve is exposed and showcased. Seal features and hardware locations have been retained, allowing for "hands-on" training in maintenance.

## **FEATURES & SPECIFICATIONS**

- Sectioning of actual hardware (2" 2½" nominal size) (common valve makes and models chosen).
- Cleaning, priming, and painting using a high-durability, urethane coating.
- Color-coding of valve body, internal surfaces, seat, and closure devices, using contrast colors.
- Replacement, plated hardware, where required.
- All seals, and seats shown.
- Welded, formed-steel, mounting stand with provision for tabletop mounting.
- Provision for mounting on related bench, workstation and storage rack products.