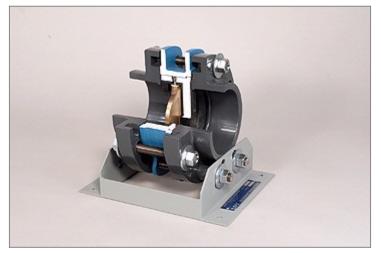

# Wafer Check Valve Cutaway, 4" - 6"

# Model: 258C

DAC Worldwide's Wafer Check Valve Cutaway, 4" - 6" (258C) allows for convenient classroom training in the operation, construction, and maintenance of an industrial check valve. Through carefully planned sectioning and color-coding, the complete internal configuration of the valve is exposed and showcased. Seal features and hardware locations have been retained, allowing for "hands-on" training in maintenance.

## FEATURES & SPECIFICATIONS

- Sectioning of actual hardware (4" 6" nominal size) (common valve makes and models chosen).
- Cleaning, priming, and painting using a high-durability, urethane coating.
- Color-coding of valve body, internal surfaces, seat, and closure devices, using contrast colors.
- Replacement, plated hardware, where required.
- All seals, and seats shown.
- Welded, formed-steel, mounting stand with provision for tabletop mounting.
- Provision for mounting on related bench, workstation and storage rack products.