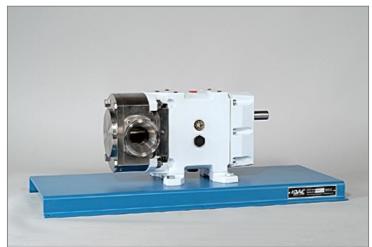

# Lobe Pump Dissectible

# Model: 275-136

DAC Worldwide's Lobe Pump Dissectible (275-136) is a realistic industrial pump for use in classroom and laboratory training relating to process pumps.

This dissectible has been restored, repainted, and mounted on a modular steel baseplate. It can also be mounted on related DAC Worldwide bench, workstation, and storage products.

All features have been retained and replacement hardware provided where necessary.