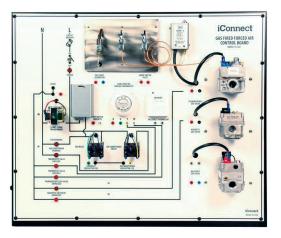

## TU-502 GAS FIRED HEATING CONTROL BOARD

The control board contains a complete set of electrical controls for a furnace, with air conditioning, to demonstrate basic principles and provide electrical service experience.

### **Specifications**

Electrical Requirements: 120VAC; 60Hz; 15A

Overall Size: 35" L x 13" W x 30" H

Weight: 70 lbs.

#### **Features**

- All components are panel mounted and the wires are brought to terminals on the front panel
- Equipped for both thermocouple and thermopile systems
- Signal lamps show simulated operation of burner valves, circulating fan air, and air conditioning compressor
- Includes Operation Manual