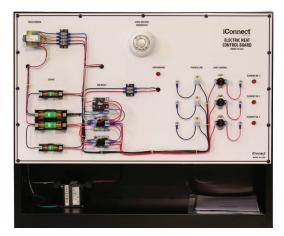

## TU-302 CONTROL BOARD, ELECTRIC HEAT TRAINER

This trainer is perfect for students to learn the basics of electric heat control systems.

#### **Specifications**

Electrical Requirements: 120VAC; 60Hz; 15A

Overall Size: 35" L x 13" W x 30" H

Weight: 70 lbs.

#### **Features**

- Complete set of operating controls of an electric furnace
- Wired 3 element furnace circuit
- Simulated heater elements operation shown by signal lamps
- Head Sequencers
- Klixon limit switch
- Fusible link safety device
- Thermostat
- Transformer steps voltage from 120 VAC to 240 VAC
- Fan delay control
- Board designed for use on a bench or table
- Includes Instructor Guide