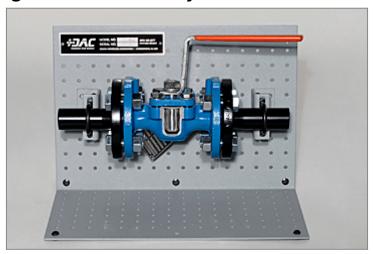

# Downsized Plug Valve Cutaway

Model: 259D

DAC Worldwide's Downsized Plug Valve Cutaway (259D) is an economical, yet realistic, sectioned valve sample allows for convenient classroom training in the design, construction, and maintenance of industrial, quarter-turn plug valves. Through carefully-planned sectioning and color-coding, the complete internal configuration of the valve is exposed and showcased. Seal features and hardware locations have been retained, allowing for "handson" disassembly and training in maintenance. This economical, tabletop sample supports training in a variety of process-related industries.

## **FEATURES & SPECIFICATIONS**

- Sectioning of an actual flanged industrial valve
- Common valve makes and models chosen for industrial relevancy; flanged, 0.75-in. NPS pipe size varieties are chosen
- Cleaning, priming, and painting of exterior surfaces using a high-durability, urethane coating
- Powder-coating of internal surfaces
- · Replacement, plated hardware where necessary
- All gaskets, seals, and seats shown
- 13-Gauge, formed-steel, powder-coated, mounting stand with provision for tabletop mounting or mounting on related bench, display, workstation, and storage rack products
- 13-Gauge support clips, steel flanged support pipe spools, and plated connecting hardware